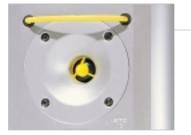

Horn tweeter. High sensitivity and good sound dispersion. The result is minimal distortion of the treble even at high sound pressure levels, while at the same time making the listening position less