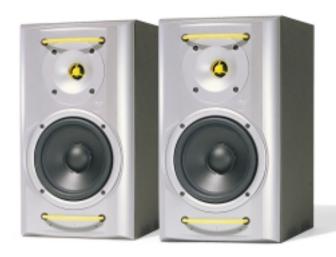

## X 830

LLX

ST 58

Crossover with a minimum number of components. The result is clear and clean sound reproduction, as well as low distortion when the volume is high.

EOP Electronic overload protection

Electronic component that turns down the volume if the loudspeaker becomes overloaded.

All-round stand with spikes and optional cable management.

Antiresonance compound. A sandwich-like construction that is 28 mm/1.1 inches thick, consisting of particle board, a plastic shell, and non-resonant damping material. This construction ensures that vibrations from the loudspeaker units are not transmitted to the cabinet. The advantage is increased detail and better bass.

Horn tweeter. High sensitivity and good sound dispersion. The result is minimal distortion of the treble even at high sound pressure levels, while at the same time making the listening position less