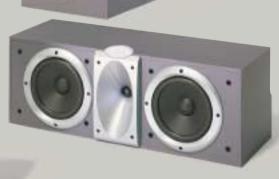

The surround add-on combines two X 510s, an extremely powerful centre speaker with dual 6 1/2" woofers as well as an active subwoofer. This powerful subwoofer with a custom-designed long throw 12" woofer, delivers a sound pressure of more than 100dB that will beat your body around when you put on that hard-hitting game or DVD.

ST 60

X 510 373x210x228 14 7x8 3x8 9 61/2" / - / 1" 30-140W / 6 AG 1.5/AG 2.5 ST 58

X 510(SUR) 373x210x228 14 7x8 3x8 9 61/2"/-/1" 30-140W / 6 AG 1.5/AG 2.5

ST 58

X 5CEN 210x588x228 8 3x23 1x9 0 2x6½"/-/1" 50-250W / 6 AG 1.5/AG 2.5