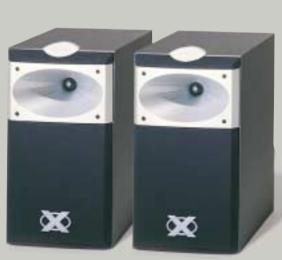

## X 530PDD / X 510PDD

If you're into hard-edged beats, you need these speakers like skaters need wheels. Packed with a 2-way bass reflex system featuring a 8"/6" woofer combined with a horn-loaded dome tweeter, they have muscle enough to make any rump shake, and throw a knockout blow with their awesome bass. The drivers are mounted in a 19 mm (0,7 inch) front baffle to prevent vibrations - and keep calm in the eye of any storm.