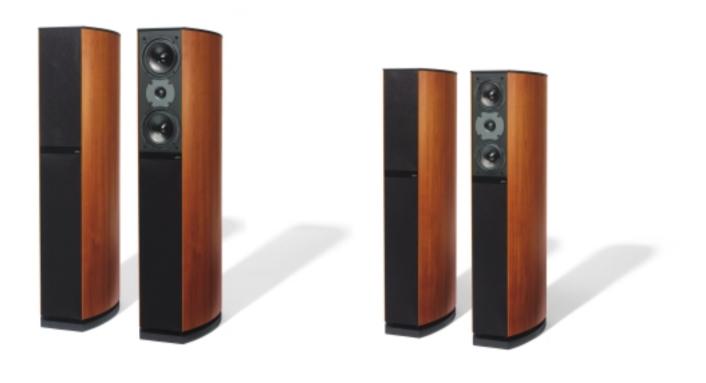

# D 590 / D 570

D 590 D 570

MDF

### DESIGN

Elegant, ellipse-shaped design gives the D 570 and D 590 a distinctly sculptured appearance, while ensuring a minimum of reflections and a resonance-dead cabinet. Furthermore, the design integrates a powerful down-firing woofer.