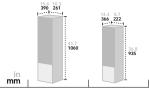

# D 590 / D 570





D 590 D 570

MDF

## Medium-density fibreboard

Similar to conventional particle board but made from much finer wood chips and manufactured under high pressure. A very heavy and resonance-damping panel that prevents sound coloration.

EOP

## Electronic overload protection

Electronic component that turns down the volume if the loudspeaker becomes overloaded.





### DFW

Down-firing woofer. This gives lots of bass as well as freedom of placement, as the bass always couples to the floor.

### DESIGN

Elegant, ellipse-shaped design gives the D 570 and D 590 a distinctly sculptured appearance, while ensuring a minimum of reflections and a resonance-dead cabinet. Furthermore, the design integrates a powerful down-firing woofer.