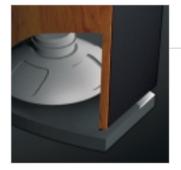

### DFW

Down-firing woofer. This gives lots of bass as well as freedom of placement, as the bass always couples to the floor.

### DESIGN

Elegant, ellipse-shaped design gives the D 570 and D 590 a distinctly sculptured appearance, while ensuring a minimum of reflections and a resonance-dead cabinet. Furthermore, the design integrates a powerful down-firing woofer.