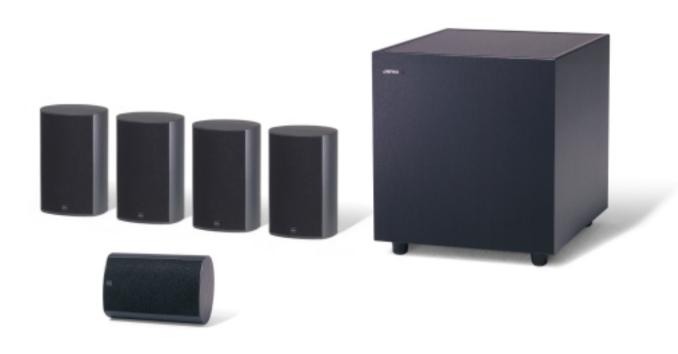

## A 310PDD.1

A 310 (Front,CEN,SUR)

WM Wall mountable Wall fittings integrated or included. MS Magnetic shielding Shields the loudspeaker units. Makes it possible to place units close to a TV. The ST A 310 stand allows the cable to be camouflaged discreetly in the stand. LLX Low-loss X-over Crossover with a minimum number of components. The result is clear and clean sound reproduction, as well as low distortion when the volume is high. EOP Electronic overload protection Electronic component that turns down the volume if the LCR Identical left, centre and right speakers change character as they pan cross the screen. 35 Similar surround sound Ensures perfect timbre matching between front and rear A 310 is a unique combination of performance, minimal size and discreet design. 70W 70-watt subwoofer The discreet subwoofer with precisely gauged performance for reproduction of music and films, without taking up more room than necessary.

A 3SUB.1